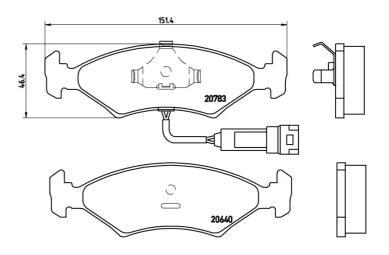

## **Technical specifications**

| EAN code<br><b>8020584051849</b>  | Axle<br>Front             | Thickness 18 mm                         |
|-----------------------------------|---------------------------|-----------------------------------------|
| Width 151 mm                      | Height 46 mm              | Braking system <b>Teves</b>             |
| Wear indicator<br><b>Electric</b> | WVA number<br>20640,20783 | Accessories<br>With anti-squeal<br>shim |