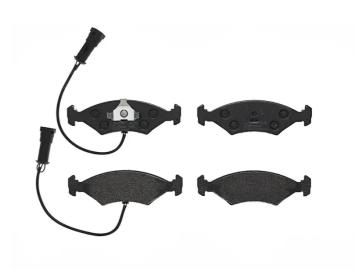

## **Technical specifications**

| EAN code<br><b>8020584051849</b>  | Axle<br>Front             | Thickness 18 mm                         |
|-----------------------------------|---------------------------|-----------------------------------------|
| Width 151 mm                      | Height 46 mm              | Braking system <b>Teves</b>             |
| Wear indicator<br><b>Electric</b> | WVA number<br>20640,20783 | Accessories<br>With anti-squeal<br>shim |