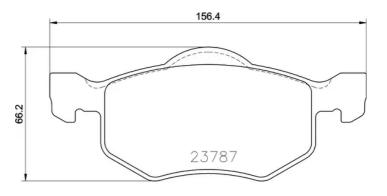

## **Technical specifications**

| EAN code<br><b>8020584116470</b> | Axle<br>Front             | Thickness<br><b>20</b> mm                                           |
|----------------------------------|---------------------------|---------------------------------------------------------------------|
| Width<br>156 mm                  | Height<br><b>66</b> mm    | Braking system <b>Teves</b>                                         |
| Wear indicator<br><b>Without</b> | WVA number<br>23787,23788 | Accessories With accessories With anti-squeal shim With piston clip |