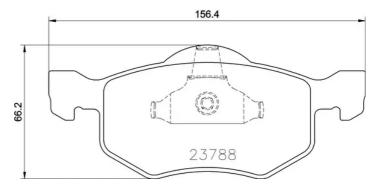

## **Technical specifications**

| EAN code<br><b>8020584116470</b> | Axle<br>Front             | Thickness<br><b>20</b> mm                                           |
|----------------------------------|---------------------------|---------------------------------------------------------------------|
| Width<br>156 mm                  | Height<br><b>66</b> mm    | Braking system <b>Teves</b>                                         |
| Wear indicator<br><b>Without</b> | WVA number<br>23787,23788 | Accessories With accessories With anti-squeal shim With piston clip |