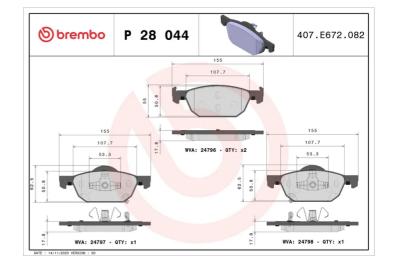

#### **Technical specifications** Thickness EAN code Axle 8020584060575 Front 18 mm Width Height Braking system 155 mm 55 mm Teves Accessories With accessories Wear indicator WVA number With anti-squeal Acoustic 24796,24797,24798 shim With piston clip