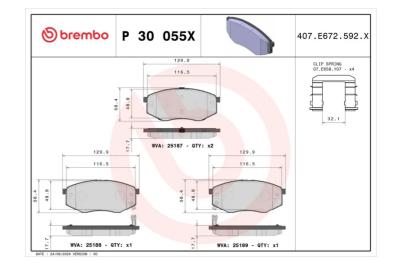

## **Technical specifications**

| EAN code                          | Axle                            | Thickness                                                   |
|-----------------------------------|---------------------------------|-------------------------------------------------------------|
| <b>8020584121610</b>              | Front                           | <b>18</b> mm                                                |
| Width                             | Height                          | Braking system                                              |
| <b>130</b> mm                     | <b>57</b> mm                    | <b>Mando</b>                                                |
| Wear indicator<br><b>Acoustic</b> | WVA number<br>25187,25188,25189 | Accessories<br>With accessories<br>With anti-squeal<br>shim |