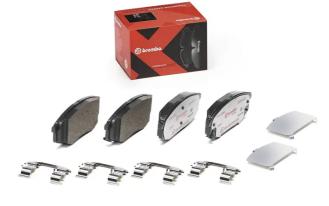

## BRAKE PAD XTRA P 30 055X

The P 30 055X Xtra brake pad is synonymous with reliability

Brembo Xtra brake pads, developed to enhance the advantages of the Xtra and Max discs, are made using the special BRM X L01 compound which consists of more than 30 different components. Compared with the compound used for original-equivalent pads, the new solution assures a higher friction coefficient, which translates to more precise and stable braking, at both high and low temperatures. All this makes for greater driving comfort and improved pedal modularity, without compromising the product's mileage output.

- OE-equivalent
- Brembo quality
- ECE-R90 certificate
- Safety
- Performance
- Sports driving
- With accessories

## **Technical specifications**

| EAN code                          | Axle                            | Thickness                                                   |
|-----------------------------------|---------------------------------|-------------------------------------------------------------|
| <b>8020584121610</b>              | Front                           | <b>18</b> mm                                                |
| Width                             | Height                          | Braking system                                              |
| <b>130</b> mm                     | <b>57</b> mm                    | <b>Mando</b>                                                |
| Wear indicator<br><b>Acoustic</b> | WVA number<br>25187,25188,25189 | Accessories<br>With accessories<br>With anti-squeal<br>shim |