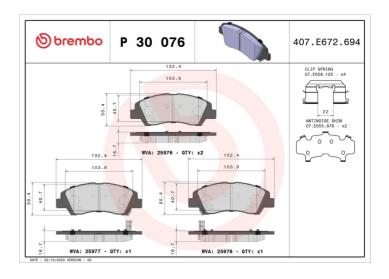

## **Technical specifications**

| EAN code<br><b>8020584081174</b>  | Axle<br>Front           | Thickness<br>17 mm                                 |
|-----------------------------------|-------------------------|----------------------------------------------------|
| Width 133 mm                      | Height<br><b>50</b> mm  | Braking system<br><b>Mando</b>                     |
| Wear indicator<br><b>Acoustic</b> | WVA number <b>25976</b> | Accessories With accessories With anti-squeal shim |