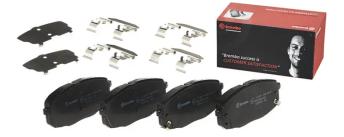

## BRAKE PAD P 30 077

The P 30 077 brake pad is synonymous with reliability

The Brembo brake pad guarantees ultimate safety when braking thanks to the use of more than 100 different compounds, designed according to the type of vehicle and use. Stopping distances reduced to a minimum, maximum driving comfort and silent operation are the most important features of Brembo materials. Brembo brake pads are supplied together with an extensive range of accessories and assembly kits for professionalstandard installation.

- OE-equivalent
- Brembo quality
- ECE-R90 certificate
- Safety
- Performance
- Comfort
- With accessories