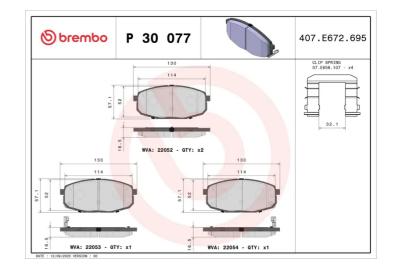

## **Technical specifications** Thickness EAN code Axle 8020584081198 Front 18 mm Width Height Braking system 130 mm 58 mm Mando Accessories With accessories Wear indicator WVA number With anti-squeal Acoustic 22052,22053,22054 shim With piston clip