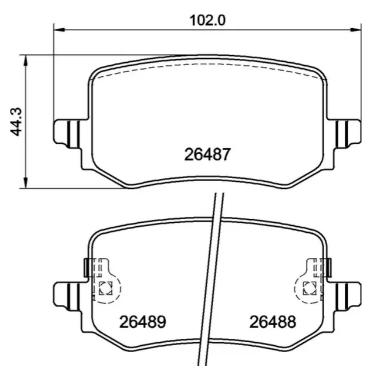

- OE-equivalent
- Brembo quality
- ECE-R90 certificate
- Safety
- Performance
- Comfort
- With accessories

| Technical specifications          |                                 |                                                                                 |  |
|-----------------------------------|---------------------------------|---------------------------------------------------------------------------------|--|
| EAN code                          | Axle                            | Thickness                                                                       |  |
| <b>8020584124314</b>              | <b>Rear</b>                     | <b>17</b> mm                                                                    |  |
| Width                             | Height                          | Braking system                                                                  |  |
| <b>102</b> mm                     | <b>44</b> mm                    | <b>ZF</b>                                                                       |  |
| Wear indicator<br><b>Acoustic</b> | WVA number<br>26487,26488,26489 | Accessories<br>With accessories<br>With anti-squeal<br>shim<br>With piston clip |  |