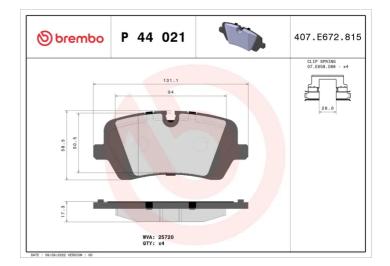

## **Technical specifications** Thickness EAN code Axle 8020584103197 Rear 17 mm Width Height Braking system 131 mm 58 mm TRW Accessories Wear indicator With accessories WVA number Prepared for wear With anti-squeal 25720 indicator shim

With piston clip

**COMPATIBLE VEHICLES** 