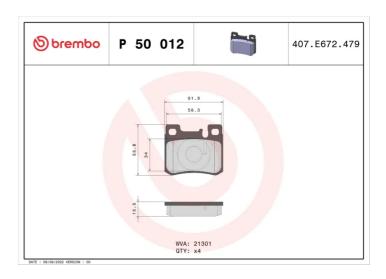

## **Technical specifications**

| EAN code<br><b>8020584053843</b>           | Axle<br><b>Rear</b> | Thickness  16 mm                  |
|--------------------------------------------|---------------------|-----------------------------------|
| Width <b>62</b> mm                         | Height 54 mm        | Braking system <b>Teves</b>       |
| Wear indicator Prepared for wear indicator | WVA number<br>21301 | Accessories With anti-squeal shim |