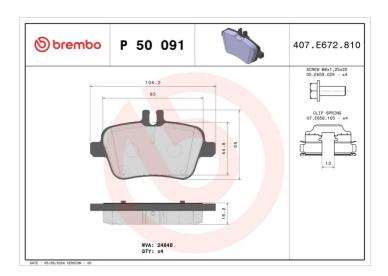

## **BRAKE PAD P 50 091**

## **Technical specifications**

EAN code Axle Thickness
8020584103234 Rear 18 mm

Width Height Braking system
106 mm 59 mm TRW

Wear indicator

Prepared for wear

Prepared for wear indicator

WVA number **24848** 