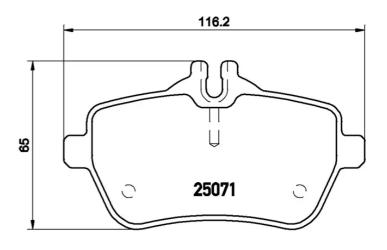

## **Technical specifications**

EAN code Axle Thickness **8020584104873 Rear 19** mm

Width Height Braking system

116 mm 55 mm TRW

Accessories

Wear indicator

Prepared for wear indicator

WVA number **25071,25072** 