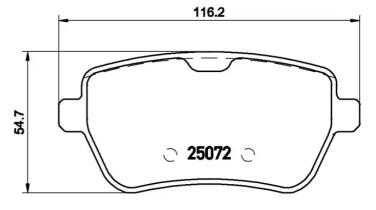

## **Technical specifications**

EAN code Axle Thickness **8020584104873 Rear 19** mm

Width Height Braking system

116 mm 55 mm TRW

Accessories

Wear indicator

Prepared for wear indicator

WVA number **25071,25072** 