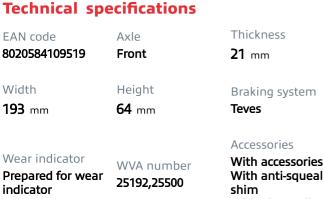

## **BRAKE PAD** P 50 109

The P 50 109 brake pad is synonymous with reliability

The Brembo brake pad guarantees ultimate safety when braking thanks to the use of more than 100 different compounds, designed according to the type of vehicle and use. Stopping distances reduced to a minimum, maximum driving comfort and silent operation are the most important features of Brembo materials. Brembo brake pads are supplied together with an extensive range of accessories and assembly kits for professionalstandard installation.

- **OE-equivalent** 1
- Brembo quality
- ECE-R90 certificate
- Safety
- Performance
- Comfort
- With accessories

111

**COMPATIBLE VEHICLES** 