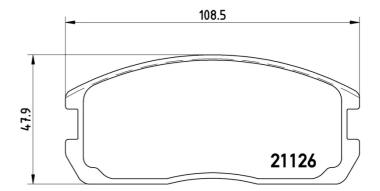

#### **Technical specifications**

| EAN code                  | Axle                       | Thickness                               |
|---------------------------|----------------------------|-----------------------------------------|
| <b>8020584054567</b>      | Front                      | <b>15</b> mm                            |
| Width                     | Height                     | Braking system                          |
| <b>109</b> mm             | <b>48</b> mm               | <b>Sumitomo</b>                         |
| Wear indicator<br>Without | WVA number<br><b>21126</b> | Accessories<br>With anti-squeal<br>shim |