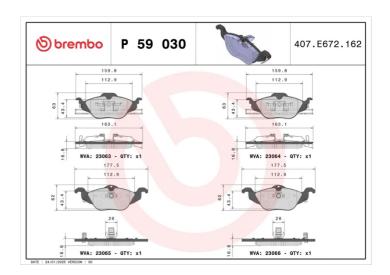

## **BRAKE PAD P 59 030**

## **Technical specifications**

EAN code Axle Thickness 8020584055618 Front 17 mm

Width Height Braking system

**160** mm **62** mm **Teves** 

Accessories

Wear indicator WVA number With accessories
Acoustic 23063,23064,23066,23067 With anti-squeal