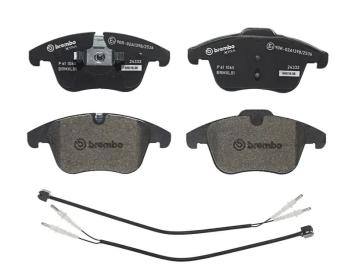

## BRAKE PAD XTRA P 61 106X

## The P 61 106X Xtra brake pad is synonymous with reliability

Brembo Xtra brake pads, developed to enhance the advantages of the Xtra and Max discs, are made using the special BRM X L01 compound which consists of more than 30 different components. Compared with the compound used for original-equivalent pads, the new solution assures a higher friction coefficient, which translates to more precise and stable braking, at both high and low temperatures. All this makes for greater driving comfort and improved pedal modularity, without compromising the product's mileage output.

## **Technical specifications**

| EAN code<br><b>8020584069158</b> | Axle<br>Front                    | Thickness 18 mm                         |
|----------------------------------|----------------------------------|-----------------------------------------|
| Width 155 mm                     | Height 66 mm                     | Braking system <b>Teves</b>             |
| Wear indicator<br>Electric       | WVA number<br><b>24084,24332</b> | Accessories<br>With anti-squeal<br>shim |