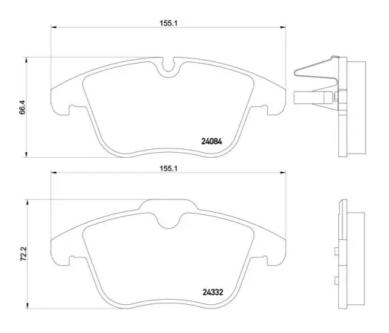

## **Technical specifications**

| EAN code<br><b>8020584069158</b> | Axle<br>Front                    | Thickness 18 mm                         |
|----------------------------------|----------------------------------|-----------------------------------------|
| Width 155 mm                     | Height 66 mm                     | Braking system <b>Teves</b>             |
| Wear indicator<br>Electric       | WVA number<br><b>24084,24332</b> | Accessories<br>With anti-squeal<br>shim |