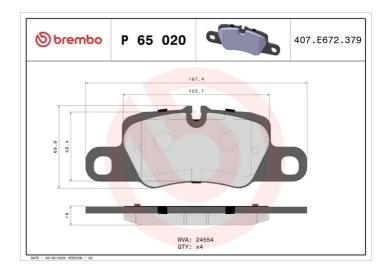

## **BRAKE PAD P 65 020**

## **Technical specifications**

**Thickness** EAN code Axle 8020584090800 16 mm Rear Width Height Braking system 187 mm **70** mm Brembo Wear indicator Accessories WVA number Prepared for wear With anti-squeal 24554 indicator shim