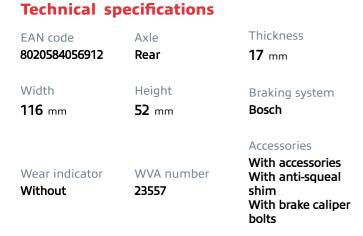

- OE-equivalent
- Brembo quality
- ECE-R90 certificate
- Safety
- Performance
- Comfort
- With accessories

**COMPATIBLE VEHICLES** 