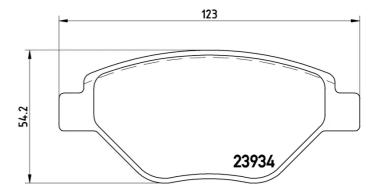

- OE-equivalent
- Brembo quality
- ECE-R90 certificate
- Safety
- Performance
- Comfort
- With accessories

| Technical specifications         |                            |                                                                                            |
|----------------------------------|----------------------------|--------------------------------------------------------------------------------------------|
| EAN code                         | Axle                       | Thickness                                                                                  |
| <b>8020584056943</b>             | Front                      | <b>18</b> mm                                                                               |
| Width                            | Height                     | Braking system                                                                             |
| <b>123</b> mm                    | <b>54</b> mm               | <b>Bosch</b>                                                                               |
| Wear indicator<br><b>Without</b> | WVA number<br><b>23934</b> | Accessories<br>With accessories<br>With anti-squeal<br>shim<br>With brake caliper<br>bolts |