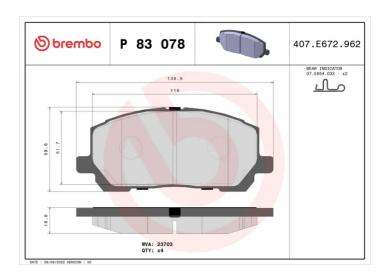

## **Technical specifications**

| EAN code<br><b>8020584062166</b> | Axle<br>Front          | Thickness<br>19 mm                      |
|----------------------------------|------------------------|-----------------------------------------|
| Width 139 mm                     | Height<br><b>59</b> mm | Braking system <b>Sumitomo</b>          |
| Wear indicator Acoustic          | WVA number<br>23703    | Accessories<br>With anti-squeal<br>shim |