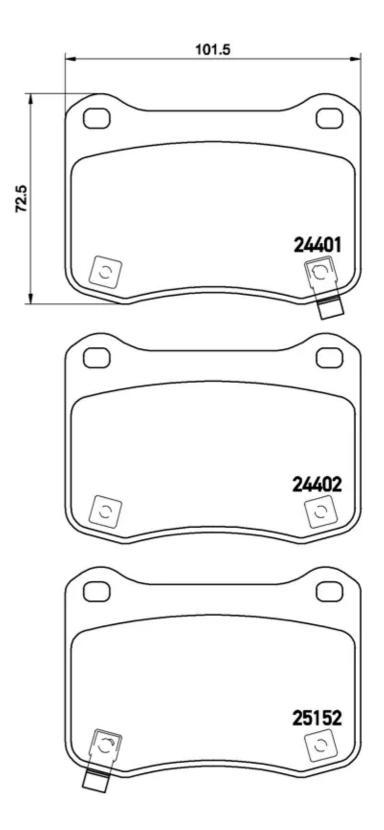

## **Technical specifications**

Thickness EAN code Axle 8020584103807 Rear **18** mm

Width Height Braking system

Brembo **102** mm **73** mm

Accessories WVA number Wear indicator

With anti-squeal Acoustic 24401,24402,25152