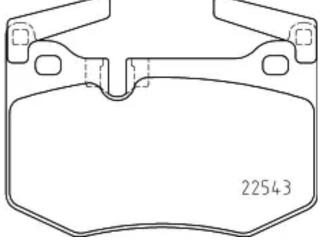

WVA number

22542,22543

Accessories With anti-squeal shim With counterweights

COMPATIBLE VEHICLES