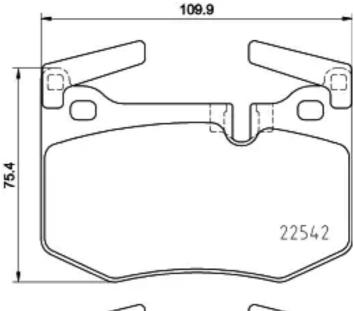

## **Technical specifications**

Wear indicator

Electric

| EAN code             | Axle         | Thickness       |
|----------------------|--------------|-----------------|
| <b>8020584084694</b> | <b>Rear</b>  | <b>18</b> mm    |
| Width                | Height       | Braking system  |
| <b>110</b> mm        | <b>76</b> mm | <b>Sumitomo</b> |
|                      |              | Accorrige       |

WVA number

22542,22543

Accessories With anti-squeal shim With counterweights

COMPATIBLE VEHICLES