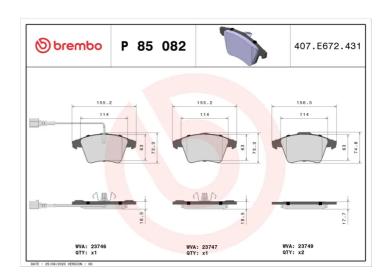

## **BRAKE PAD P 85 082**

## **Technical specifications**

| EAN code<br><b>8020584058855</b>  | Axle<br>Front                   | Thickness <b>18</b> mm                                              |
|-----------------------------------|---------------------------------|---------------------------------------------------------------------|
| Width 155 mm                      | Height <b>73</b> mm             | Braking system <b>Teves</b>                                         |
| Wear indicator<br><b>Electric</b> | WVA number<br>23746,23747,23749 | Accessories With accessories With anti-squeal shim With piston clip |