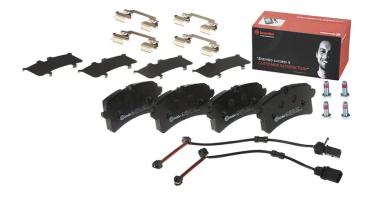

## **BRAKE PAD** P 85 151

The P 85 151 brake pad is synonymous with reliability

The Brembo brake pad guarantees ultimate safety when braking thanks to the use of more than 100 different compounds, designed according to the type of vehicle and use. Stopping distances reduced to a minimum, maximum driving comfort and silent operation are the most important features of Brembo materials. Brembo brake pads are supplied together with an extensive range of accessories and assembly kits for professionalstandard installation.

- **OE-equivalent** 1
- Brembo quality  $\checkmark$
- ECE-R90 certificate
- Safety
- Performance
- Comfort
- With accessories

## **Technical specifications** Thickness EAN code Axle 8020584084243 Rear 18 mm Width Height 131 mm 62 mm TRW Accessories Wear indicator WVA number Electric 25642 shim With brake caliper

bolts

**COMPATIBLE VEHICLES** 