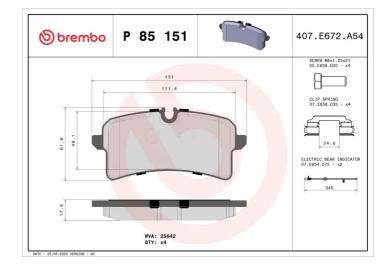

## **Technical specifications** Thickness EAN code Axle 8020584084243 Rear 18 mm Width Height 131 mm 62 mm TRW Accessories Wear indicator WVA number Electric 25642 shim With brake caliper

bolts

**COMPATIBLE VEHICLES** 