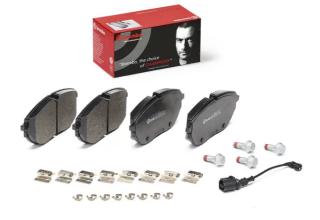

## **BRAKE PAD** P 85 188

The P 85 188 brake pad is synonymous with reliability

The Brembo brake pad guarantees ultimate safety when braking thanks to the use of more than 100 different compounds, designed according to the type of vehicle and use. Stopping distances reduced to a minimum, maximum driving comfort and silent operation are the most important features of Brembo materials. Brembo brake pads are supplied together with an extensive range of accessories and assembly kits for professionalstandard installation.

- OE-equivalent
- Brembo quality
- ECE-R90 certificate
- Safety
- Performance
- Comfort
- With accessories

### **Technical specifications**

| EAN code                          | Axle                       | Thickness                                                                                  |
|-----------------------------------|----------------------------|--------------------------------------------------------------------------------------------|
| <b>8020584120217</b>              | Front                      | <b>19</b> mm                                                                               |
| Width                             | Height                     | Braking system                                                                             |
| <b>171</b> mm                     | <b>79</b> mm               | CBI                                                                                        |
| Wear indicator<br><b>Electric</b> | WVA number<br><b>26270</b> | Accessories<br>With accessories<br>With anti-squeal<br>shim<br>With brake caliper<br>bolts |