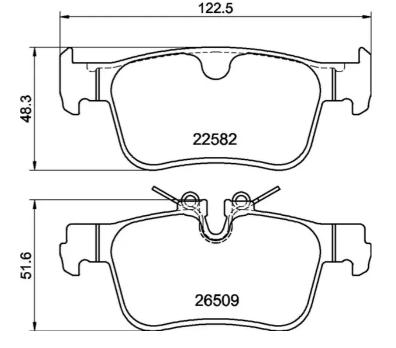

## **Technical specifications**

EAN code Axle Thickness **8020584125786 Rear 16** mm

Width Height 123 mm 48 mm

Accessories

Wear indicator

Prepared for wear indicator

22582,26509

With accessories