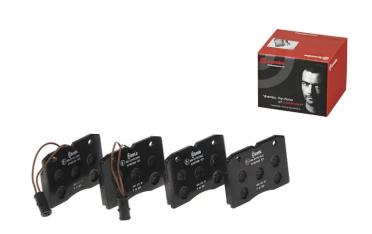

## The P A6 009 brake pad is synonymous with reliability

The Brembo brake pad guarantees ultimate safety when braking thanks to the use of more than 100 different compounds, designed according to the type of vehicle and use. Stopping distances reduced to a minimum, maximum driving comfort and silent operation are the most important features of Brembo materials. Brembo brake pads are supplied together with an extensive range of accessories and assembly kits for professional-standard installation.

## **Technical specifications**

| EAN code<br><b>8020584059197</b>  | Axle<br>Front                 | Thickness 18 mm                         |
|-----------------------------------|-------------------------------|-----------------------------------------|
| Width<br>110 mm                   | Height 73 mm                  | Braking system<br>Brembo                |
| Wear indicator<br><b>Electric</b> | WVA number <b>21048,21188</b> | Accessories<br>With anti-squeal<br>shim |