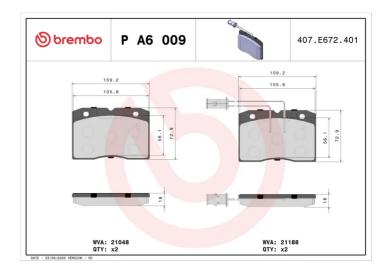

## BRAKE PAD P A6 009

## **Technical specifications**

| EAN code<br><b>8020584059197</b>  | Axle<br>Front                 | Thickness 18 mm                         |
|-----------------------------------|-------------------------------|-----------------------------------------|
| Width<br>110 mm                   | Height 73 mm                  | Braking system<br>Brembo                |
| Wear indicator<br><b>Electric</b> | WVA number <b>21048,21188</b> | Accessories<br>With anti-squeal<br>shim |