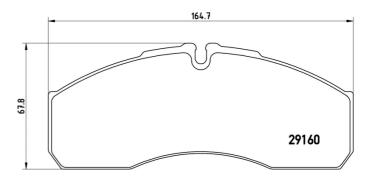

### **Technical specifications**

| EAN code             | Axle         | Thickness      |
|----------------------|--------------|----------------|
| <b>8020584059326</b> | <b>Front</b> | <b>20</b> mm   |
| Width                | Height       | Braking syster |
| <b>165</b> mm        | <b>68</b> mm | Brembo PF 2.   |
| Wear indicator       |              | Accessories    |

Prepared for wear

indicator

WVA number 29160

With anti-squeal shim