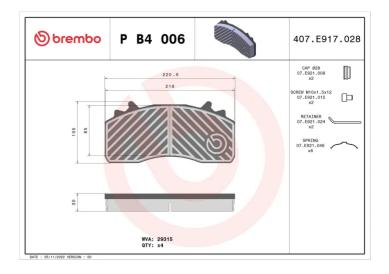

## **Technical specifications**

| EAN code<br><b>8020584122495</b> | Axle<br>Front and rear  | Thickness<br><b>30</b> mm                                   |
|----------------------------------|-------------------------|-------------------------------------------------------------|
| Width 221 mm                     | Height<br>105 mm        | Braking system<br><b>Wabco</b>                              |
| Wear indicator Without           | WVA number <b>29315</b> | Accessories<br>With accessories<br>With anti-squeal<br>shim |