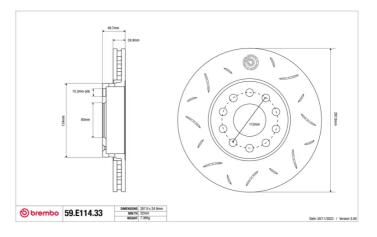

## SPORT | TY3 BRAKE DISC 59.E114.33

The 59.E114.33 brake disc is synonymous with reliability

Type-3 slotting used to distinguish the Brembo SPORT | TY3 brake disc is widely used in professional motorsports. It therefore offers superior initial response with excellent release characteristics, improving braking performance while giving the vehicle an aggressive appearance. The Brembo logo on the braking surface adds an exclusive and unique touch to the vehicle. The SPORT | TY3 brake discs are plug-and-play since they replace OE discs directly.