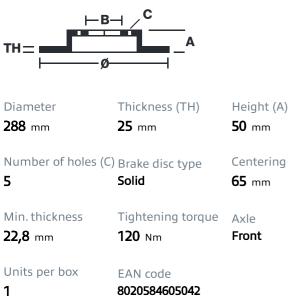

## () brembo

## SPORT | TY3 BRAKE DISC 59.E114.33

The 59.E114.33 brake disc is synonymous with reliability

Type-3 slotting used to distinguish the Brembo SPORT | TY3 brake disc is widely used in professional motorsports. It therefore offers superior initial response with excellent release characteristics, improving braking performance while giving the vehicle an aggressive appearance. The Brembo logo on the braking surface adds an exclusive and unique touch to the vehicle. The SPORT | TY3 brake discs are plug-and-play since they replace OE discs directly.

- OE-equivalent
- Brembo quality
- ECE-R90 certificate
- Safety
- Performance
- Comfort
- Sports driving
- Sporty look