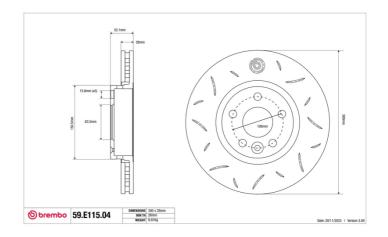

## **Technical specifications**

Diameter Thickness (TH) Height (A)
300 mm 28 mm 52 mm

Number of holes (C) Brake disc type

Centering

Solid

64 mm

Min. thickness Tightening torque Axle

26 mm 170 Nm Front

Units per box EAN code **1 8020584605776** 