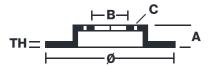

## **Technical specifications**

Diameter Thickness (TH) Height (A)
258 mm 23 mm 44 mm

Number of holes (C) Brake disc type

Centering

Solid

64 mm

Min. thickness Tightening torque Axle

21 mm 85 Nm Front