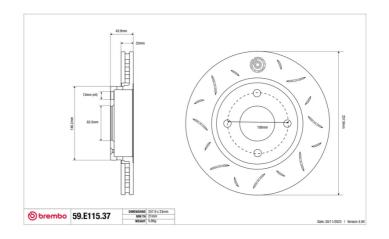

## **Technical specifications**

Diameter Thickness (TH) Height (A)
258 mm 23 mm 44 mm

Number of holes (C) Brake disc type

Centering

Solid

64 mm

Min. thickness Tightening torque Axle

21 mm 85 Nm Front

Units per box EAN code **8020584606100** 