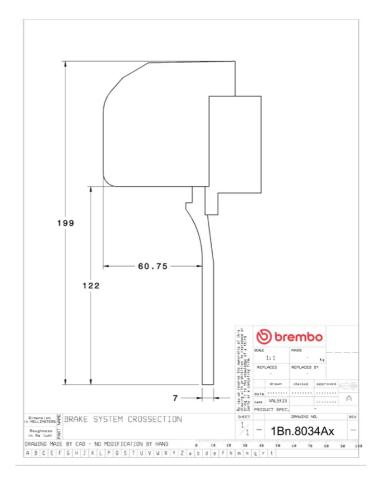

## **Technical specifications**

Axle Diameter Thickness (TH)

**Front** 355 mm 32 mm

Caliper pistons Disc type Caliper type

4 2 pieces 2 pieces

**COMPATIBLE VEHICLES**