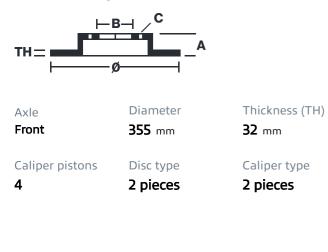

## () brembo

## UPGRADE GT KIT 1B3.8028A\_

The 1B3.8028A\_ GT kit is synonymous with superior performance

Complete braking systems, comprising components derived from the world of motorsports and offering unrivalled levels of technology on the market. They feature aluminium radial-mounted fixed calipers, with opposing pistons. Depending on the type of system and the required performance level, the calipers can either be in two-parts, monoblock or even monoblock machined from solid billet metal. The uprated brake discs can be integral (one-piece) or composite, drilled or slotted.

- Brembo quality
- Safety
- Performance
- Comfort
- Sports driving
- Sporty look

Available in 3 colours

1B3.8028A1

1B3.8028A2

1B3.8028A3





## **Technical specifications**





**COMPATIBLE VEHICLES**