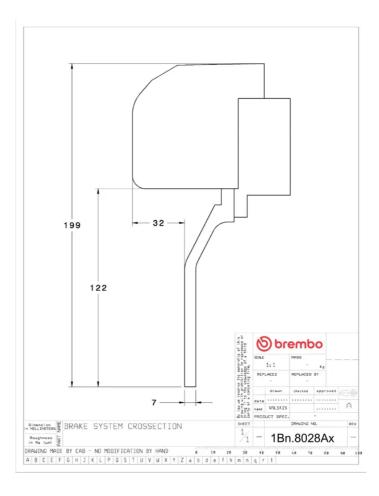

## () brembo

## UPGRADE GT KIT 1B3.8028A\_

The 1B3.8028A\_ GT kit is synonymous with superior performance

Complete braking systems, comprising components derived from the world of motorsports and offering unrivalled levels of technology on the market. They feature aluminium radial-mounted fixed calipers, with opposing pistons. Depending on the type of system and the required performance level, the calipers can either be in two-parts, monoblock or even monoblock machined from solid billet metal. The uprated brake discs can be integral (one-piece) or composite, drilled or slotted.

- Brembo quality
- Safety
- Performance
- Comfort
- Sports driving
- Sporty look

Available in 3 colours

1B3.8028A1

1B3.8028A2

1B3.8028A3





## **Technical specifications**





**COMPATIBLE VEHICLES**