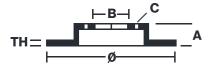

## **Technical specifications**

Axle Diameter Thickness (TH)

**Front** 380 mm 34 mm

Caliper pistons Disc type Caliper type

8 2 pieces Monoblock

**COMPATIBLE VEHICLES**