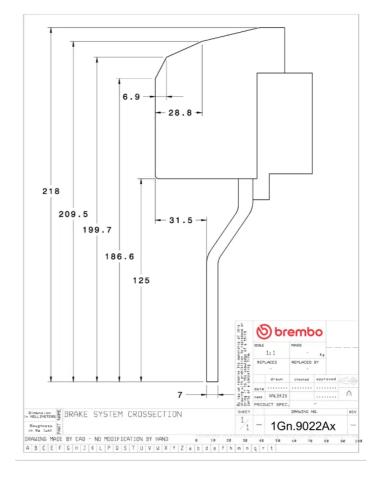

## **Technical specifications**

Axle Diameter Thickness (TH)

**Front** 380 mm 34 mm

Caliper pistons Disc type Caliper type

8 2 pieces Monoblock

**COMPATIBLE VEHICLES**