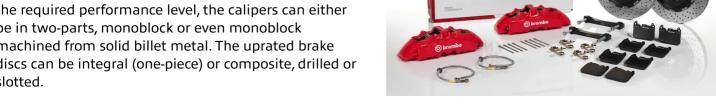

## The 1G1.9029A\_ GT kit is synonymous with superior performance

Complete braking systems, comprising components derived from the world of motorsports and offering unrivalled levels of technology on the market. They feature aluminium radial-mounted fixed calipers, with opposing pistons. Depending on the type of system and the required performance level, the calipers can either be in two-parts, monoblock or even monoblock machined from solid billet metal. The uprated brake discs can be integral (one-piece) or composite, drilled or slotted.

IN A BOX.

- Brembo quality
- ✓ Safety
- ✓ Performance
- ✓ Comfort
- Sports driving
- ✓ Sporty look