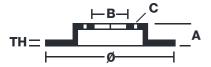

## **Technical specifications**

Axle Diameter Thickness (TH)

**Front** 380 mm 34 mm

Caliper pistons Disc type Caliper type

8 2 pieces Monoblock

**COMPATIBLE VEHICLES**