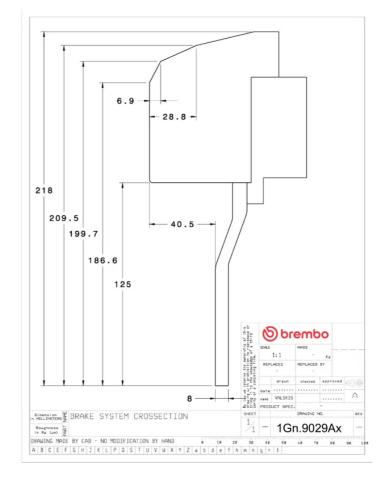

## **Technical specifications**

Axle Diameter Thickness (TH)

**Front** 380 mm 34 mm

Caliper pistons Disc type Caliper type

8 2 pieces Monoblock

**COMPATIBLE VEHICLES**