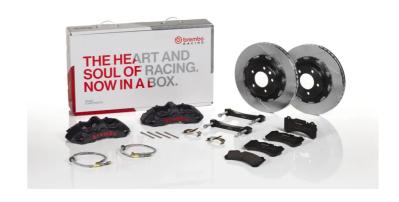

## UPGRADE GT | S KIT 1M2.8025AS

## The 1M2.8025AS GT kit is synonymous with superior performance

Complete braking systems, comprising components derived from the world of motorsports and offering unrivalled levels of technology on the market. They feature aluminium radial-mounted fixed calipers, with opposing pistons. Depending on the type of system and the required performance level, the calipers can either be in two-parts, monoblock or even monoblock machined from solid billet metal. The uprated brake discs can be integral (one-piece) or composite, drilled or slotted.