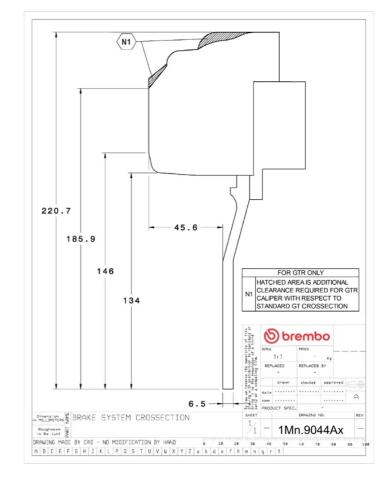

## **Technical specifications**

Axle Diameter Thickness (TH)

Front 380 mm 32 mm

Caliper pistons Disc type Caliper type

6 2 pieces Monoblock

**COMPATIBLE VEHICLES**