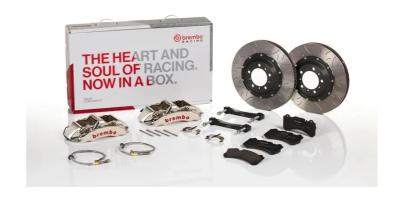

## UPGRADE GT | R KIT 1M3.8043AR

## The 1M3.8043AR GT kit is synonymous with superior performance

Complete braking systems, comprising components derived from the world of motorsports and offering unrivalled levels of technology on the market. They feature aluminium radial-mounted fixed calipers, with opposing pistons. Depending on the type of system and the required performance level, the calipers can either be in two-parts, monoblock or even monoblock machined from solid billet metal. The uprated brake discs can be integral (one-piece) or composite, drilled or slotted.

## **Technical specifications**

Axle Diameter Thickness (TH)

**Front** 355 mm 32 mm

Caliper pistons Disc type Caliper type

6 2 pieces Monoblock