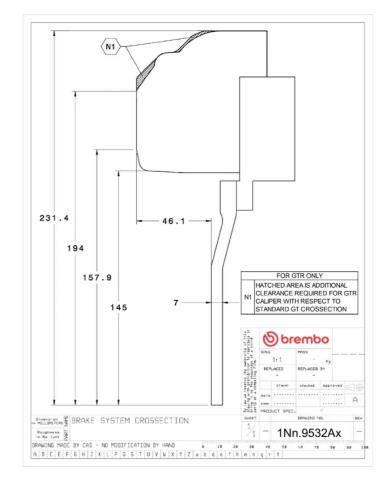

## **Technical specifications**

Axle Diameter Thickness (TH)

**Front** 405 mm 34 mm

Caliper pistons Disc type Caliper type

6 2 pieces Monoblock

**COMPATIBLE VEHICLES**