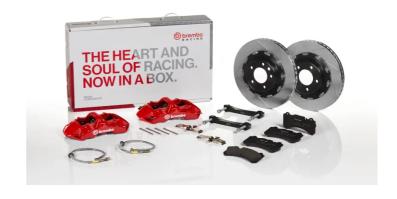

## UPGRADE GT KIT 1N2.9532A\_

## The 1N2.9532A\_ GT kit is synonymous with superior performance

Complete braking systems, comprising components derived from the world of motorsports and offering unrivalled levels of technology on the market. They feature aluminium radial-mounted fixed calipers, with opposing pistons. Depending on the type of system and the required performance level, the calipers can either be in two-parts, monoblock or even monoblock machined from solid billet metal. The uprated brake discs can be integral (one-piece) or composite, drilled or slotted.

- Brembo quality
- ✓ Safety
- Performance
- ✓ Comfort
- Sports driving
- ✓ Sporty look