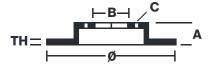

## **Technical specifications**

Axle Diameter Thickness (TH)

**Front** 405 mm 34 mm

Caliper pistons Disc type Caliper type

6 2 pieces Monoblock

**COMPATIBLE VEHICLES**