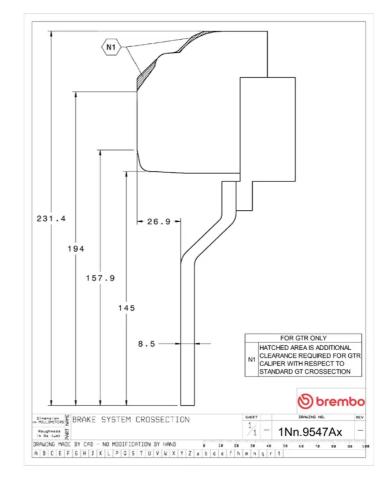

## **Technical specifications**

Axle Diameter Thickness (TH)

Front 405 mm 34 mm

Caliper pistons Disc type Caliper type

6 2 pieces Monoblock

**COMPATIBLE VEHICLES**