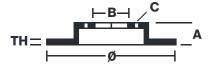

## **Technical specifications**

Axle Diameter Thickness (TH)

Front 405 mm 34 mm

Caliper pistons Disc type Caliper type

6 2 pieces Monoblock

**COMPATIBLE VEHICLES**