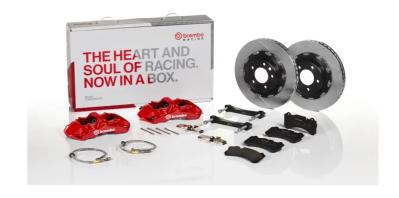

## UPGRADE GT KIT 1N2.9547A\_

## The 1N2.9547A\_ GT kit is synonymous with superior performance

Complete braking systems, comprising components derived from the world of motorsports and offering unrivalled levels of technology on the market. They feature aluminium radial-mounted fixed calipers, with opposing pistons. Depending on the type of system and the required performance level, the calipers can either be in two-parts, monoblock or even monoblock machined from solid billet metal. The uprated brake discs can be integral (one-piece) or composite, drilled or slotted.