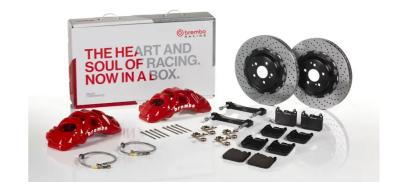

## **UPGRADE GT KIT** 1Q1.9632A\_

## The 1Q1.9632A GT kit is synonymous with superior performance

Complete braking systems, comprising components derived from the world of motorsports and offering unrivalled levels of technology on the market. They feature aluminium radial-mounted fixed calipers, with opposing pistons. Depending on the type of system and the required performance level, the calipers can either be in two-parts, monoblock or even monoblock machined from solid billet metal. The uprated brake discs can be integral (one-piece) or composite, drilled or slotted.

- Brembo quality
- Safety
- Performance
- Comfort
- Sports driving
- Sporty look