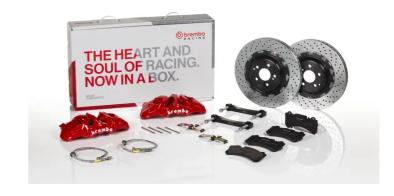

## The 1T1.9010A\_ GT kit is synonymous with superior performance

Complete braking systems, comprising components derived from the world of motorsports and offering unrivalled levels of technology on the market. They feature aluminium radial-mounted fixed calipers, with opposing pistons. Depending on the type of system and the required performance level, the calipers can either be in two-parts, monoblock or even monoblock machined from solid billet metal. The uprated brake discs can be integral (one-piece) or composite, drilled or slotted.