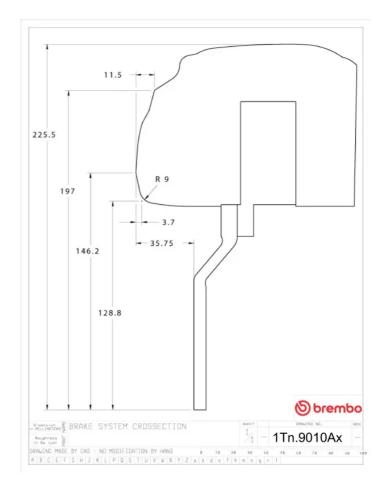

## **Technical specifications**

Axle Diameter Thickness (TH)

Front 380 mm 34 mm

Caliper pistons Disc type Caliper type

6 2 pieces BM monoblock

**COMPATIBLE VEHICLES**