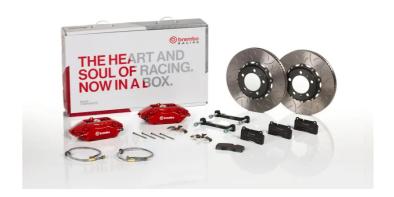

## UPGRADE GT KIT 2C3.8009A\_

## The 2C3.8009A\_ GT kit is synonymous with superior performance

Complete braking systems, comprising components derived from the world of motorsports and offering unrivalled levels of technology on the market. They feature aluminium radial-mounted fixed calipers, with opposing pistons. Depending on the type of system and the required performance level, the calipers can either be in two-parts, monoblock or even monoblock machined from solid billet metal. The uprated brake discs can be integral (one-piece) or composite, drilled or slotted.