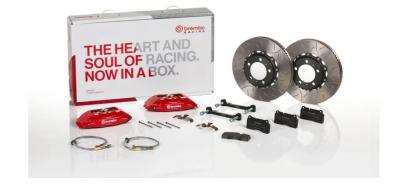

## The 2H3.8006A\_ GT kit is synonymous with superior performance

Complete braking systems, comprising components derived from the world of motorsports and offering unrivalled levels of technology on the market. They feature aluminium radial-mounted fixed calipers, with opposing pistons. Depending on the type of system and the required performance level, the calipers can either be in two-parts, monoblock or even monoblock machined from solid billet metal. The uprated brake discs can be integral (one-piece) or composite, drilled or slotted.

- Brembo quality
- ✓ Safety
- Performance
- ✓ Comfort
- Sports driving
- ✓ Sporty look