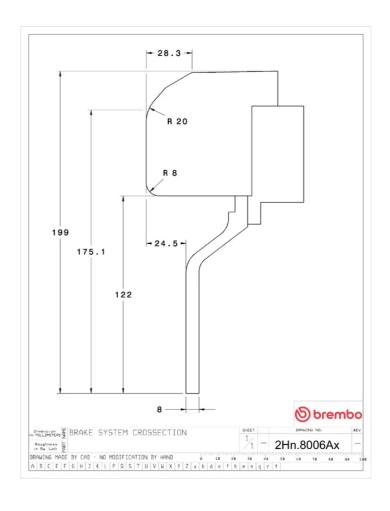

## **Technical specifications**

Axle Diameter Thickness (TH)

**Rear** 355 mm 32 mm

Caliper pistons Disc type Caliper type

4 2 pieces 2 pieces