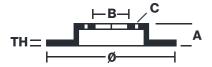

## **Technical specifications**

Axle Diameter Thickness (TH)

**Rear** 355 mm 32 mm

Caliper pistons Disc type Caliper type

4 2 pieces 2 pieces