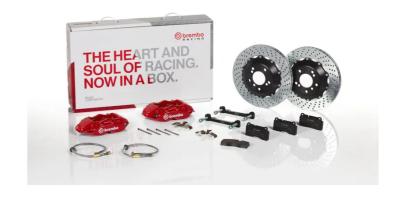

## UPGRADE GT KIT 2P1.8051A\_

## The 2P1.8051A\_ GT kit is synonymous with superior performance

Complete braking systems, comprising components derived from the world of motorsports and offering unrivalled levels of technology on the market. They feature aluminium radial-mounted fixed calipers, with opposing pistons. Depending on the type of system and the required performance level, the calipers can either be in two-parts, monoblock or even monoblock machined from solid billet metal. The uprated brake discs can be integral (one-piece) or composite, drilled or slotted.