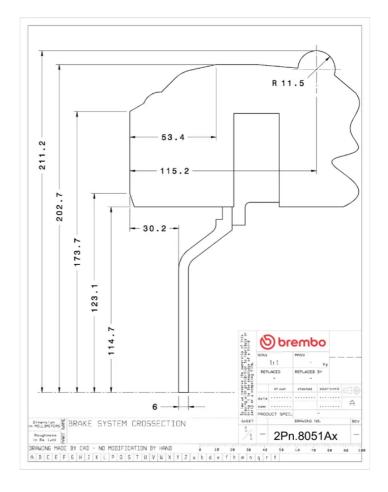

## **Technical specifications**

Axle Diameter Thickness (TH)

**Rear** 345 mm 28 mm

Caliper pistons Disc type Caliper type

4 2 pieces Monoblock

**COMPATIBLE VEHICLES**