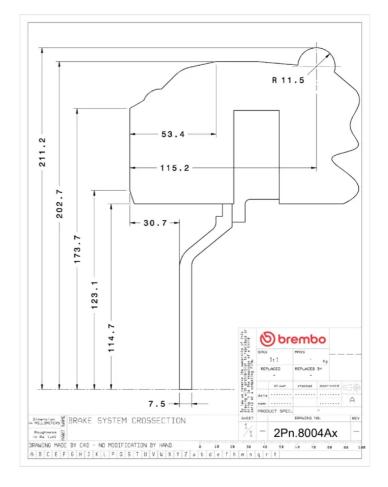

## **Technical specifications**

Axle Diameter Thickness (TH)

**Rear** 345 mm 28 mm

Caliper pistons Disc type Caliper type

4 2 pieces Monoblock

**COMPATIBLE VEHICLES**