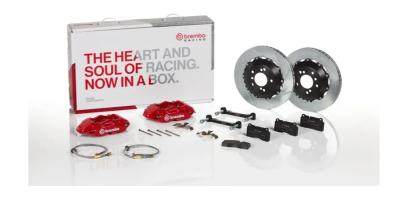

## UPGRADE GT KIT 2P2.8004A\_

## The 2P2.8004A\_ GT kit is synonymous with superior performance

Complete braking systems, comprising components derived from the world of motorsports and offering unrivalled levels of technology on the market. They feature aluminium radial-mounted fixed calipers, with opposing pistons. Depending on the type of system and the required performance level, the calipers can either be in two-parts, monoblock or even monoblock machined from solid billet metal. The uprated brake discs can be integral (one-piece) or composite, drilled or slotted.