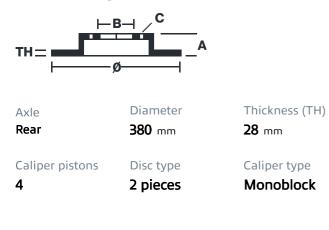

## () brembo

## UPGRADE GT KIT 2P2.9013A\_

The 2P2.9013A\_ GT kit is synonymous with superior performance

Complete braking systems, comprising components derived from the world of motorsports and offering unrivalled levels of technology on the market. They feature aluminium radial-mounted fixed calipers, with opposing pistons. Depending on the type of system and the required performance level, the calipers can either be in two-parts, monoblock or even monoblock machined from solid billet metal. The uprated brake discs can be integral (one-piece) or composite, drilled or slotted.

- Brembo quality
- Safety
- Performance
- Comfort
- Sports driving
- Sporty look

Available in 4 colours

2P2.9013A1

2P2.9013A2

2P2.9013A3

2P2.9013A5





## **Technical specifications**