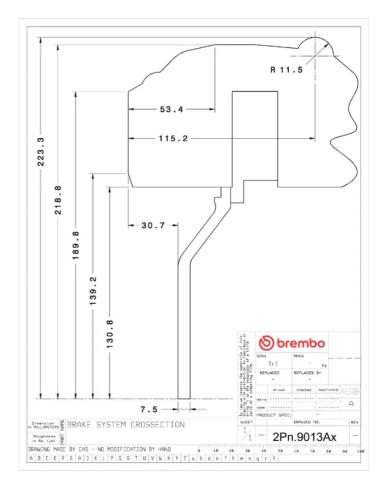

## () brembo

## UPGRADE GT KIT 2P2.9013A\_

The 2P2.9013A\_ GT kit is synonymous with superior performance

Complete braking systems, comprising components derived from the world of motorsports and offering unrivalled levels of technology on the market. They feature aluminium radial-mounted fixed calipers, with opposing pistons. Depending on the type of system and the required performance level, the calipers can either be in two-parts, monoblock or even monoblock machined from solid billet metal. The uprated brake discs can be integral (one-piece) or composite, drilled or slotted.

- Brembo quality
- Safety
- Performance
- Comfort
- Sports driving
- Sporty look

Available in 4 colours

2P2.9013A1

2P2.9013A2

2P2.9013A3

2P2.9013A5





## **Technical specifications**