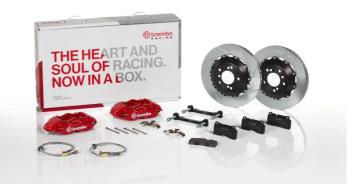

## UPGRADE GT KIT 2P2.9013A\_

The 2P2.9013A\_ GT kit is synonymous with superior performance

Complete braking systems, comprising components derived from the world of motorsports and offering unrivalled levels of technology on the market. They feature aluminium radial-mounted fixed calipers, with opposing pistons. Depending on the type of system and the required performance level, the calipers can either be in two-parts, monoblock or even monoblock machined from solid billet metal. The uprated brake discs can be integral (one-piece) or composite, drilled or slotted.

- Brembo quality
- Safety
- Performance
- Comfort
- Sports driving
- Sporty look

Available in 4 colours

2P2.9013A1

2P2.9013A2

2P2.9013A3

2P2.9013A5