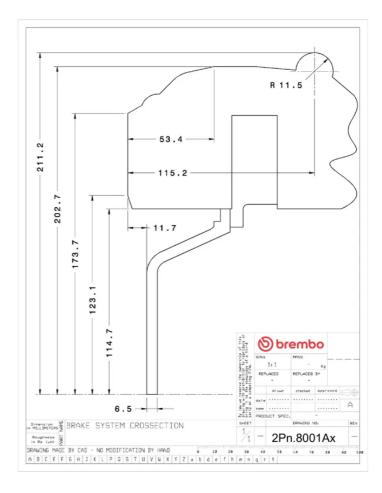

## () brembo

## UPGRADE GT KIT 2P3.8001A\_

The 2P3.8001A\_ GT kit is synonymous with superior performance

Complete braking systems, comprising components derived from the world of motorsports and offering unrivalled levels of technology on the market. They feature aluminium radial-mounted fixed calipers, with opposing pistons. Depending on the type of system and the required performance level, the calipers can either be in two-parts, monoblock or even monoblock machined from solid billet metal. The uprated brake discs can be integral (one-piece) or composite, drilled or slotted.

- ✓ Brembo quality
- Safety
- Performance
- Comfort
- Sports driving
- Sporty look

Available in 4 colours



2P3.8001A2

2P3.8001A3

2P3.8001A5





## **Technical specifications**





**COMPATIBLE VEHICLES**