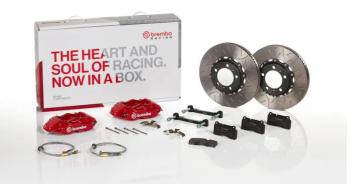

## UPGRADE GT KIT 2P3.8001A\_

The 2P3.8001A\_ GT kit is synonymous with superior performance

Complete braking systems, comprising components derived from the world of motorsports and offering unrivalled levels of technology on the market. They feature aluminium radial-mounted fixed calipers, with opposing pistons. Depending on the type of system and the required performance level, the calipers can either be in two-parts, monoblock or even monoblock machined from solid billet metal. The uprated brake discs can be integral (one-piece) or composite, drilled or slotted.

- ✓ Brembo quality
- Safety
- Performance
- Comfort
- Sports driving
- Sporty look

Available in 4 colours

2P3.8001A2

2P3.8001A3

2P3.8001A5