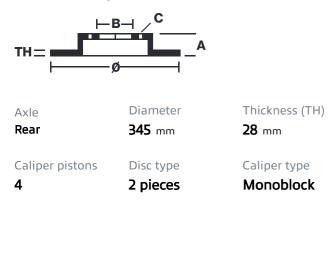

## () brembo

## UPGRADE GT KIT 2P3.8001A\_

The 2P3.8001A\_ GT kit is synonymous with superior performance

Complete braking systems, comprising components derived from the world of motorsports and offering unrivalled levels of technology on the market. They feature aluminium radial-mounted fixed calipers, with opposing pistons. Depending on the type of system and the required performance level, the calipers can either be in two-parts, monoblock or even monoblock machined from solid billet metal. The uprated brake discs can be integral (one-piece) or composite, drilled or slotted.

- ✓ Brembo quality
- Safety
- Performance
- Comfort
- Sports driving
- Sporty look

Available in 4 colours



2P3.8001A2

2P3.8001A3

2P3.8001A5





## **Technical specifications**





**COMPATIBLE VEHICLES**