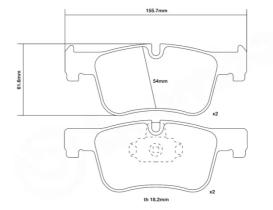

## **Technical specifications**

| Width         |  |
|---------------|--|
| <b>157</b> mm |  |

Thickness 18 mm

Axle

Front

| Prepared for wear indicator | 25506,25507 |
|-----------------------------|-------------|
| Wear indicator              | WVA number  |