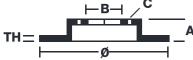

## **Technical specifications**

Diameter Ø 320 mm

Thickness (TH) **5,5** mm

Number of holes

Hole diameter

Centering (B)

**8,5** mm

**Floating 64** mm

Off set (A) **7,5** mm

Surface width

Holes fixing (C)

Brake disc type

32

80 mm

Units per box

2